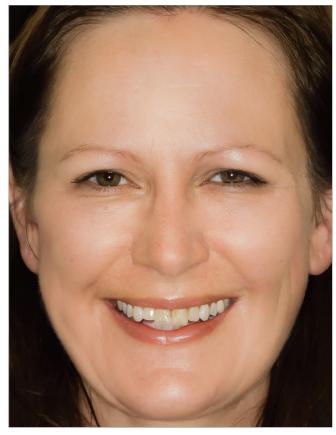

## FULL FACE (Pre-Op Lip Line)

Pictures of the facial view should be taken from hairline to chin.